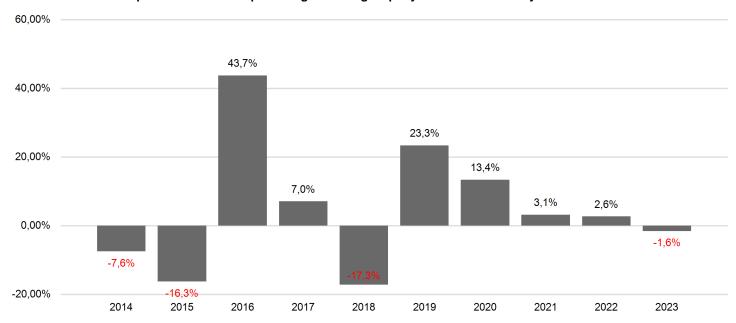

## **Past Performance**

This chart shows the fund's performance as the percentage loss or gain per year over the last 10 years.

Past performance is not a reliable indicator of future performance. Markets could develop very differently in the future. It can help you to assess how the fund has been managed in the past.